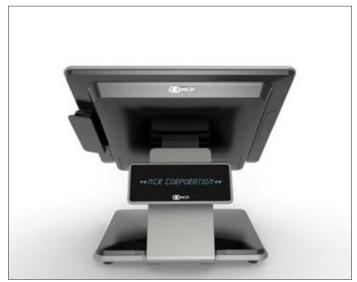

#### **Customer display options**

- 2 x 20 LED display
- 10" LED displays (touch and non-touch)