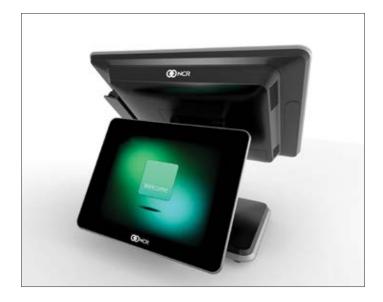

# Customize the right solution for your stores

You can customize your XR5 solution with integrated options including a variety of customer facing displays, an encrypted magnetic stripe reader (MSR). The XR5's sleek design offers you flexible installation options to meet the needs of your different store formats.

#### **Customer display options**

- 2 x 20 LED display
- 10" LED displays (touch and non-touch)