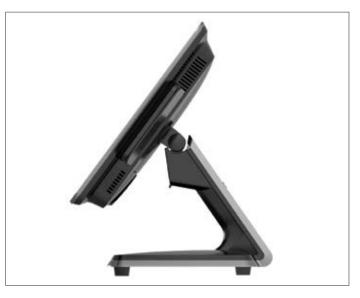

#### Associate interface

- 15" projected capacitive touchscreen (4:3 aspect ratio, 1024x768 resolution)
- Support for 10-point multi-touch
- High bright LED-backlit display
- 0 to 110 degree tilt capability for ease of use and installation
- Integrated stereo speakers