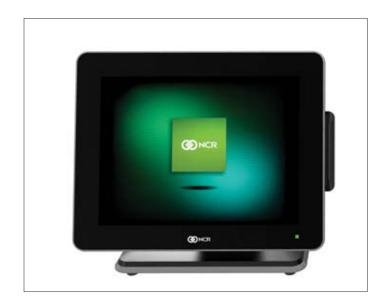

The NCR RealPOS™ XR5 is an energy efficient, fan-less, multi-touch, point-of-sale (POS) terminal packaged in our stylish X-Series all-in-one design

### **Built to last**

Like our NCR RealPOS™ XR7, the XR5 was designed to offer the sophisticated elegance of the latest consumer technology, but with the robustness and reliability of industrial grade, purpose built POS technology—giving you the best of both worlds. With its rugged die-cast aluminum chassis, long life LED display, projected capacitive touchscreen, fan-less design, solid state drive, and long life components, the RealPOS™ XR5 will provide years of reliable operation.

#### Associate interface

- 15" projected capacitive touchscreen (4:3 aspect ratio, 1024x768 resolution)
- Support for 10-point multi-touch
- High bright LED-backlit display
- 0 to 110 degree tilt capability for ease of use and installation
- Integrated stereo speakers